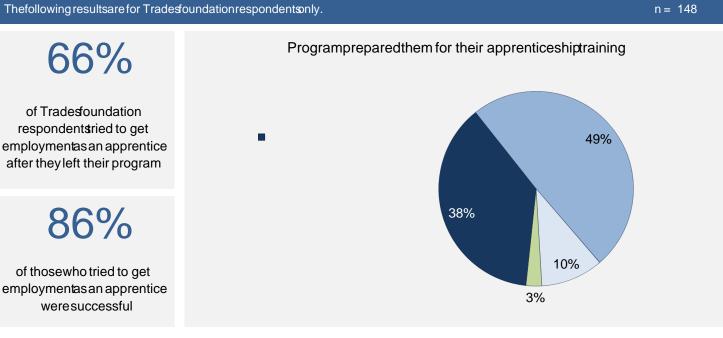

|       |
|                                                                                                                                      |       |
|                                                                                                                                      |       |
|                                                                                                                                      |       |
| Basedon thosewho had taken previouspost secondaryeducation.<br>Respondentsouldreport more than one type of post secondarycredential. |       |
| Transitionto Apprenticeship                                                                                                          | n 140 |