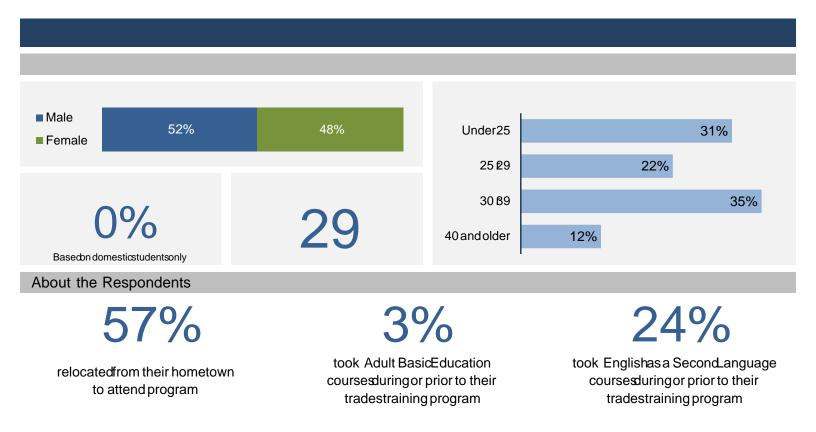

nland/Southwest

terior/Kootenays

ouverIsland/Coast

Northernesso:/eapprenticeship,Traditional apprenticeship,Trades foundation, and Trades ælated vocational programs Unknown

CPC\@Gada



## Summary of Survey Results: 2019-2023

Trades Training Type:

Appliedfilters: CPCVCCCulinaryArts;

Cohort Respondents ResponseRate



said they were very satisfied or satisfied with the education they received.

# Skill Development Not applicable 3% 1% 2% 2% 8%

 ${\tt Percentage} a {\tt re} {\tt based} on {\tt thosewho} {\tt gavea} {\tt valid} {\tt rating}, {\tt excluding} {\tt hosewho} {\tt said} {\tt not} {\tt applicable}.$ 

#### Satisfactionwith PostSecondaryExperience

Not applicable

 $\label{eq:percentage} \ensuremath{\text{Percentage}} are \ensuremath{\text{based}} on \ensuremath{\text{thosewho}} gave a valid rating, excluding \ensuremath{\text{thosewho}} said \ensuremath{\text{not}} applicable.$ 

# Summary of Survey Results: 2019-2023

Appliedfilters:

Cohort Respondents Res